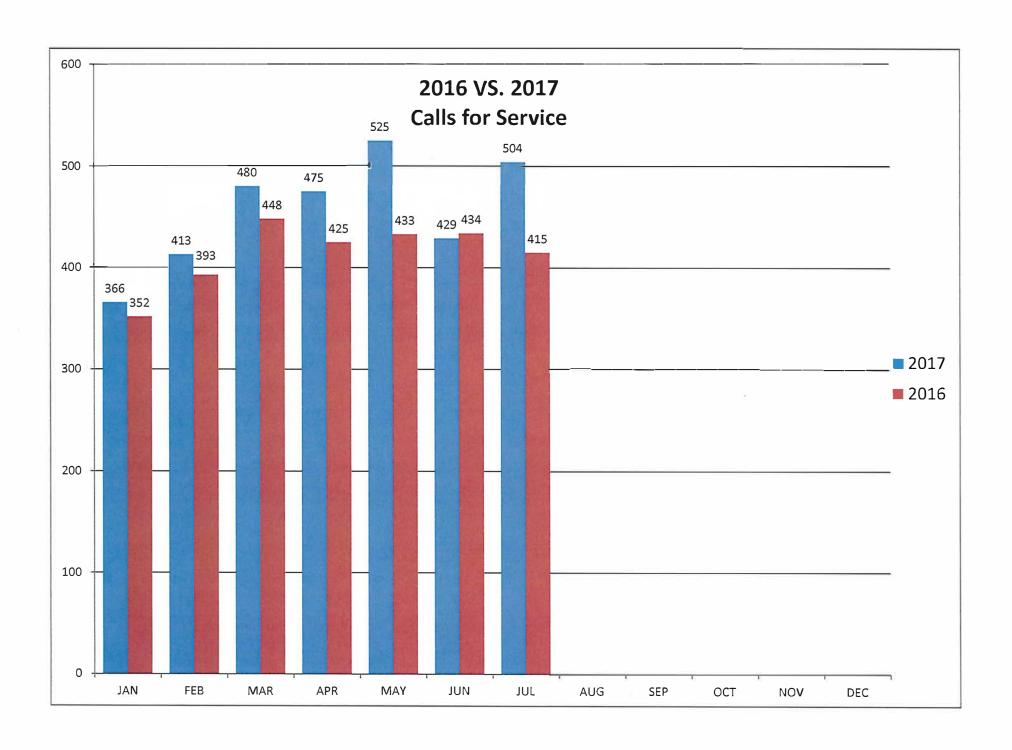

#### **JULY 2017 MONTHLY REPORT**

| Calls For Service                                               | 504  |
|-----------------------------------------------------------------|------|
| Arrests                                                         | 16   |
| Mutual Aid Assistance To Other Departments Inside the Township  | 8    |
| Mutual Aid Assistance To Other Departments Outside the Township | 4    |
| Average Response Time                                           | 5.67 |