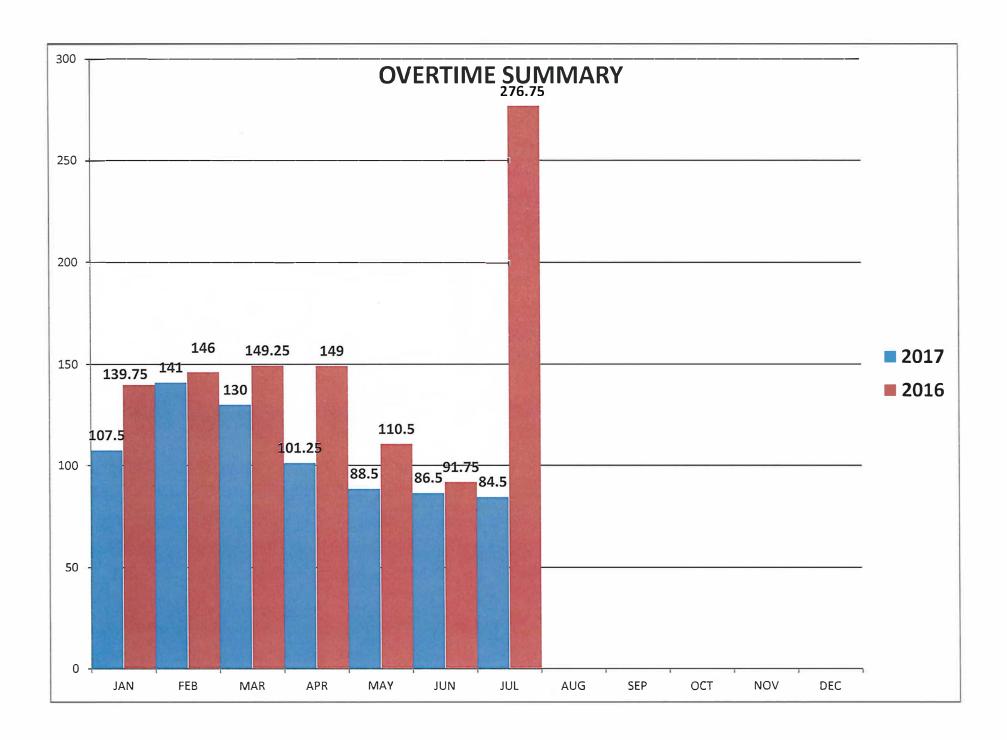

## **OVERTIME SUMMARY**

|                         |        |       | Carly Jay |        | OVER         | TIME BY   | TYPE   |                                         |          |               |                    | ENERG  | PINE   |
|-------------------------|--------|-------|-----------|--------|--------------|-----------|--------|-----------------------------------------|----------|---------------|--------------------|--------|--------|
| 2017                    | JAN    | FEB   | MAR       | APR    | MAY          | JUN       | JUL    | AUG                                     | SEP      | ОСТ           | NOV                | DEC    | YTD    |
| Court                   | 26     | 12    | 3         | 6      | 0            | 1         | 15     |                                         | F 10 M 1 |               |                    |        | 63     |
| Complaint Investigation | 14     | 0     | 1         | 6      | 14.5         | 26.25     | 12.5   |                                         |          |               |                    |        | 74.25  |
| Report Writing          | 1.5    | 5     | 0         | 1      | 0            | 0         | 0      |                                         |          |               |                    |        | 7.5    |
| Training                | 24     | 0     | 57        | 0      | 0            | 0         | 0      |                                         |          |               |                    |        | 81     |
| Short Shift             | 40     | 57    | 69        | 59.25  | 20           | 26.25     | 21.5   |                                         |          |               |                    | 10 m   | 293    |
| Administrative          | 0      | 0     | 0         | 0      | 0            | 0         | 0      |                                         |          |               |                    |        | 0      |
| Special Detail          | 0      | 0     | 0         | 1      | 0            | 33        | 35.5   | المن المن المن المن المن المن المن المن |          |               |                    |        | 69.5   |
| Holiday                 | 2      | 67    | 0         | 28     | 54           | 0         | 0      |                                         |          |               |                    |        | 151    |
| TOTAL                   | 107.5  | 141   | 130       | 101.25 | 88.5         | 86.5      | 84.5   |                                         |          |               | Service Co.        |        | 739.25 |
|                         |        |       |           |        |              |           |        |                                         |          |               |                    |        |        |
|                         |        | F.B.  |           |        | 20           | 16 VS. 20 | 17     |                                         |          |               |                    |        |        |
|                         | JAN    | FEB   | MAR       | APR    | MAY          | JUN       | JUL    | AUG                                     | SEP      | OCT           | NOV                | DEC    | YTD    |
| 2017 - TOTAL            | 107.5  | 141   | 130       | 101.25 | 88.5         | 86.5      | 84.5   |                                         |          |               |                    |        | 739.25 |
| 2016 - TOTAL            | 139.75 | 146   | 149.25    | 149    | 110.5        | 91.75     | 276.75 |                                         |          |               |                    |        | 1063   |
|                         |        |       |           |        |              |           |        |                                         |          |               |                    | 0      |        |
|                         |        |       |           |        | <b>EMPLO</b> | YEE TII   | ME OF  | F                                       |          |               |                    |        |        |
| 2017                    | JAN    | FEB   | MAR       | APR    | MAY          | JUN       | JUL    | AUG                                     | SEP      | ОСТ           | NOV                | DEC    | YTD    |
| Sick                    | 8      | 8     | 28        | 58     | 0            | 0         | 0      | X Y S                                   |          |               |                    | MAN LA | 102    |
| Comp                    | 4.75   | 23    | 42.5      | 44.75  | 71.25        | 21        | 66.25  |                                         |          |               |                    |        | 273.5  |
| Vacation                | 36     | 24    | 24        | 10     | 0            | 0         | 97.25  |                                         |          | In the little |                    |        | 191.25 |
| Holiday                 | 20     | 0     | 0         | 0      | 10           | 0         | 0      |                                         |          |               |                    |        | 30     |
| РТО                     | 73.5   | 105.5 | 37        | 153    | 212.5        | 175.25    | 176    | MINING.                                 | 100      |               | 90-50 F (CX3)<br>6 |        | 932.75 |
| Other                   | 176    | 200   | 184       | 160    | 184          | 176       | 172    |                                         | 25       |               |                    |        | 1252   |
| TOTAL                   | 318.25 | 360.5 | 315.5     | 425.75 | 477.75       | 372.25    | 511.5  | THE PARTY NAMED IN                      |          |               |                    |        | 2781.5 |