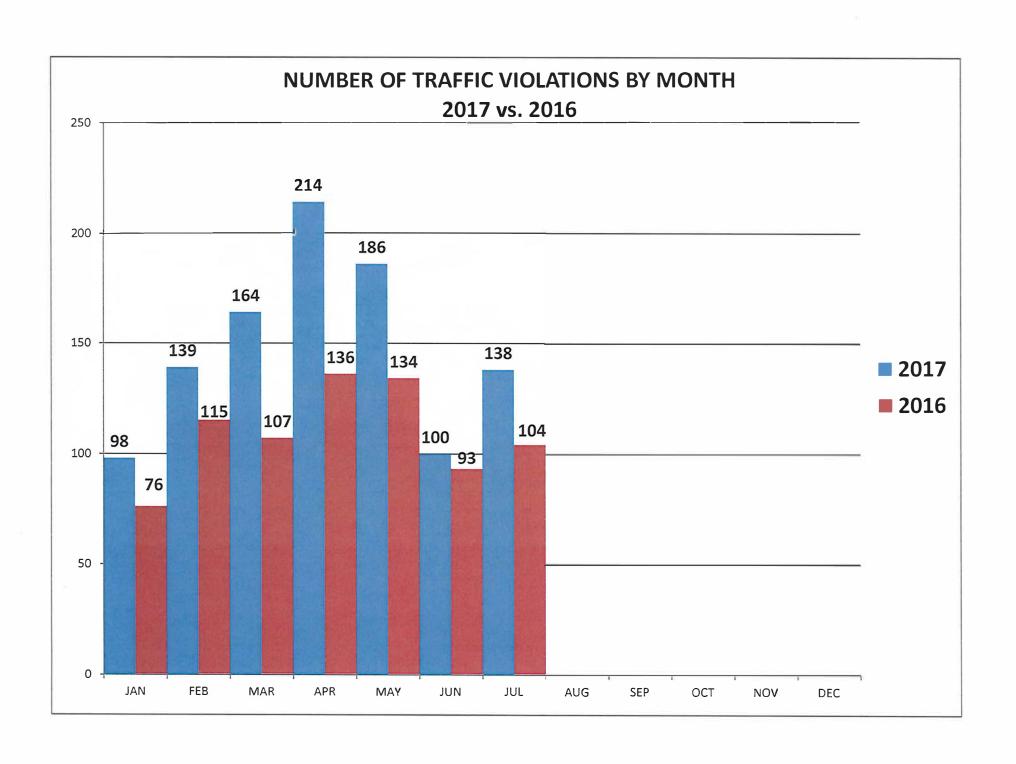

## TRAFFIC VIOLATIONS SUMMARY

|                                       |                    |                    | J                     | ANUARY          | 1, 2017 TH        | ROUGH               | DECEMBE                   | R 31, 2017        |     |                                                                                                                                                                                                                                                                                                                                                                                                                                                                                                                                                                                                                                                                                                                                                                                                                                                                                                                                                                                                                                                                                                                                                                                                                                                                                                                                                                                                                                                                                                                                                                                                                                                                                                                                                                                                                                                                                                                                                                                                                                                                                                                                |           |        |                      |
|---------------------------------------|--------------------|--------------------|-----------------------|-----------------|-------------------|---------------------|---------------------------|-------------------|-----|--------------------------------------------------------------------------------------------------------------------------------------------------------------------------------------------------------------------------------------------------------------------------------------------------------------------------------------------------------------------------------------------------------------------------------------------------------------------------------------------------------------------------------------------------------------------------------------------------------------------------------------------------------------------------------------------------------------------------------------------------------------------------------------------------------------------------------------------------------------------------------------------------------------------------------------------------------------------------------------------------------------------------------------------------------------------------------------------------------------------------------------------------------------------------------------------------------------------------------------------------------------------------------------------------------------------------------------------------------------------------------------------------------------------------------------------------------------------------------------------------------------------------------------------------------------------------------------------------------------------------------------------------------------------------------------------------------------------------------------------------------------------------------------------------------------------------------------------------------------------------------------------------------------------------------------------------------------------------------------------------------------------------------------------------------------------------------------------------------------------------------|-----------|--------|----------------------|
| 2017                                  | JAN                | FEB                | MAR                   | APR             | MAY               | JUN                 | JUL                       | AUG               | SEP | ОСТ                                                                                                                                                                                                                                                                                                                                                                                                                                                                                                                                                                                                                                                                                                                                                                                                                                                                                                                                                                                                                                                                                                                                                                                                                                                                                                                                                                                                                                                                                                                                                                                                                                                                                                                                                                                                                                                                                                                                                                                                                                                                                                                            | NOV       | DEC    | YTD                  |
| Speed                                 | 25                 | 25                 | 31                    | 65              | 42                | 16                  | 33                        |                   |     | 200                                                                                                                                                                                                                                                                                                                                                                                                                                                                                                                                                                                                                                                                                                                                                                                                                                                                                                                                                                                                                                                                                                                                                                                                                                                                                                                                                                                                                                                                                                                                                                                                                                                                                                                                                                                                                                                                                                                                                                                                                                                                                                                            |           |        | 237                  |
| Hazardous                             | 11                 | 10                 | 10                    | 8               | 17                | 5                   | 2                         |                   |     |                                                                                                                                                                                                                                                                                                                                                                                                                                                                                                                                                                                                                                                                                                                                                                                                                                                                                                                                                                                                                                                                                                                                                                                                                                                                                                                                                                                                                                                                                                                                                                                                                                                                                                                                                                                                                                                                                                                                                                                                                                                                                                                                |           |        | 63                   |
| Non-Hazardous                         | 30                 | 14                 | 25                    | 37              | 30                | 24                  | 30                        |                   |     |                                                                                                                                                                                                                                                                                                                                                                                                                                                                                                                                                                                                                                                                                                                                                                                                                                                                                                                                                                                                                                                                                                                                                                                                                                                                                                                                                                                                                                                                                                                                                                                                                                                                                                                                                                                                                                                                                                                                                                                                                                                                                                                                |           |        | 190                  |
| Parking                               | 0                  | 0                  | 0                     | 0               | 0                 | 0                   | 0                         |                   |     |                                                                                                                                                                                                                                                                                                                                                                                                                                                                                                                                                                                                                                                                                                                                                                                                                                                                                                                                                                                                                                                                                                                                                                                                                                                                                                                                                                                                                                                                                                                                                                                                                                                                                                                                                                                                                                                                                                                                                                                                                                                                                                                                |           |        | 0                    |
| Warning                               | 32                 | 87                 | 94                    | 99              | 97                | 54                  | 67                        |                   |     |                                                                                                                                                                                                                                                                                                                                                                                                                                                                                                                                                                                                                                                                                                                                                                                                                                                                                                                                                                                                                                                                                                                                                                                                                                                                                                                                                                                                                                                                                                                                                                                                                                                                                                                                                                                                                                                                                                                                                                                                                                                                                                                                | DE DELINE |        | 530                  |
| Waiveable Viol. Issued                | 0                  | 3                  | 4                     | 5               | 0                 | 1                   | 6                         |                   |     |                                                                                                                                                                                                                                                                                                                                                                                                                                                                                                                                                                                                                                                                                                                                                                                                                                                                                                                                                                                                                                                                                                                                                                                                                                                                                                                                                                                                                                                                                                                                                                                                                                                                                                                                                                                                                                                                                                                                                                                                                                                                                                                                |           |        | 19                   |
| TOTAL                                 | 98                 | 139                | 164                   | 214             | 186               | 100                 | 138                       | MARKET            |     |                                                                                                                                                                                                                                                                                                                                                                                                                                                                                                                                                                                                                                                                                                                                                                                                                                                                                                                                                                                                                                                                                                                                                                                                                                                                                                                                                                                                                                                                                                                                                                                                                                                                                                                                                                                                                                                                                                                                                                                                                                                                                                                                | KHU C     | TEN ST | 1039                 |
|                                       |                    |                    |                       |                 |                   |                     |                           |                   |     |                                                                                                                                                                                                                                                                                                                                                                                                                                                                                                                                                                                                                                                                                                                                                                                                                                                                                                                                                                                                                                                                                                                                                                                                                                                                                                                                                                                                                                                                                                                                                                                                                                                                                                                                                                                                                                                                                                                                                                                                                                                                                                                                |           |        |                      |
|                                       |                    |                    |                       |                 |                   |                     |                           |                   |     |                                                                                                                                                                                                                                                                                                                                                                                                                                                                                                                                                                                                                                                                                                                                                                                                                                                                                                                                                                                                                                                                                                                                                                                                                                                                                                                                                                                                                                                                                                                                                                                                                                                                                                                                                                                                                                                                                                                                                                                                                                                                                                                                |           |        |                      |
|                                       |                    |                    | J                     | ANUARY          | 1, 2016 TI        | HROUGH              | DECEMBE                   | ER 31, 2016       |     | The state of the s | 10 KA 23  | E BUS  | 5 2.0                |
| 2016                                  | JAN                | FEB                | MAR                   | ANUARY<br>APR   | 1, 2016 TI<br>MAY | HROUGH<br>JUN       | DECEMBE<br>JUL            | R 31, 2016<br>AUG | SEP | OCT                                                                                                                                                                                                                                                                                                                                                                                                                                                                                                                                                                                                                                                                                                                                                                                                                                                                                                                                                                                                                                                                                                                                                                                                                                                                                                                                                                                                                                                                                                                                                                                                                                                                                                                                                                                                                                                                                                                                                                                                                                                                                                                            | NOV       | DEC    | YTD                  |
| 2016<br>Speed                         | JAN<br>12          | <b>FEB</b> 33      |                       |                 |                   |                     |                           |                   |     |                                                                                                                                                                                                                                                                                                                                                                                                                                                                                                                                                                                                                                                                                                                                                                                                                                                                                                                                                                                                                                                                                                                                                                                                                                                                                                                                                                                                                                                                                                                                                                                                                                                                                                                                                                                                                                                                                                                                                                                                                                                                                                                                | NOV       | DEC    | YTD<br>190           |
|                                       |                    |                    | MAR                   | APR             | MAY               | JUN                 | JUL                       |                   |     |                                                                                                                                                                                                                                                                                                                                                                                                                                                                                                                                                                                                                                                                                                                                                                                                                                                                                                                                                                                                                                                                                                                                                                                                                                                                                                                                                                                                                                                                                                                                                                                                                                                                                                                                                                                                                                                                                                                                                                                                                                                                                                                                | NOV       | DEC    |                      |
| Speed                                 | 12                 | 33                 | MAR<br>34             | APR<br>41       | MAY<br>22         | JUN<br>23           | JUL<br>25                 |                   |     |                                                                                                                                                                                                                                                                                                                                                                                                                                                                                                                                                                                                                                                                                                                                                                                                                                                                                                                                                                                                                                                                                                                                                                                                                                                                                                                                                                                                                                                                                                                                                                                                                                                                                                                                                                                                                                                                                                                                                                                                                                                                                                                                | NOV       | DEC    | 190                  |
| Speed<br>Hazardous                    | 12                 | 33<br>7 .          | MAR<br>34<br>11       | <b>APR</b> 41 7 | <b>MAY</b> 22 9   | JUN<br>23<br>5      | JUL<br>25<br>8            |                   |     |                                                                                                                                                                                                                                                                                                                                                                                                                                                                                                                                                                                                                                                                                                                                                                                                                                                                                                                                                                                                                                                                                                                                                                                                                                                                                                                                                                                                                                                                                                                                                                                                                                                                                                                                                                                                                                                                                                                                                                                                                                                                                                                                | NOV       | DEC    | 190<br>55            |
| Speed Hazardous Non-Hazardous Parking | 12<br>8<br>11      | 33<br>7.<br>8      | MAR<br>34<br>11<br>15 | APR 41 7 11     | MAY  22  9  18    | JUN 23 5            | JUL<br>25<br>8<br>10      |                   |     |                                                                                                                                                                                                                                                                                                                                                                                                                                                                                                                                                                                                                                                                                                                                                                                                                                                                                                                                                                                                                                                                                                                                                                                                                                                                                                                                                                                                                                                                                                                                                                                                                                                                                                                                                                                                                                                                                                                                                                                                                                                                                                                                | NOV       | DEC    | 190<br>55<br>82      |
| Speed<br>Hazardous<br>Non-Hazardous   | 12<br>8<br>11<br>0 | 33<br>7.<br>8<br>0 | MAR 34 11 15 0        | APR 41 7 11 0   | MAY  22  9  18  0 | JUN<br>23<br>5<br>9 | JUL<br>25<br>8<br>10<br>0 |                   |     |                                                                                                                                                                                                                                                                                                                                                                                                                                                                                                                                                                                                                                                                                                                                                                                                                                                                                                                                                                                                                                                                                                                                                                                                                                                                                                                                                                                                                                                                                                                                                                                                                                                                                                                                                                                                                                                                                                                                                                                                                                                                                                                                | NOV       | DEC    | 190<br>55<br>82<br>0 |

Note: Waiveable citations are: Defective Equipment; No Operator's License on Person and No Registration

|      | JAN | FEB | MAR | APR | MAY | JUN | JUL | AUG | SEP | ОСТ | NOV | DEC |      |
|------|-----|-----|-----|-----|-----|-----|-----|-----|-----|-----|-----|-----|------|
| 2017 | 98  | 139 | 164 | 214 | 186 | 100 | 138 |     |     |     |     |     | 1039 |
| 2016 | 76  | 115 | 107 | 136 | 134 | 93  | 104 |     |     |     |     |     | 765  |